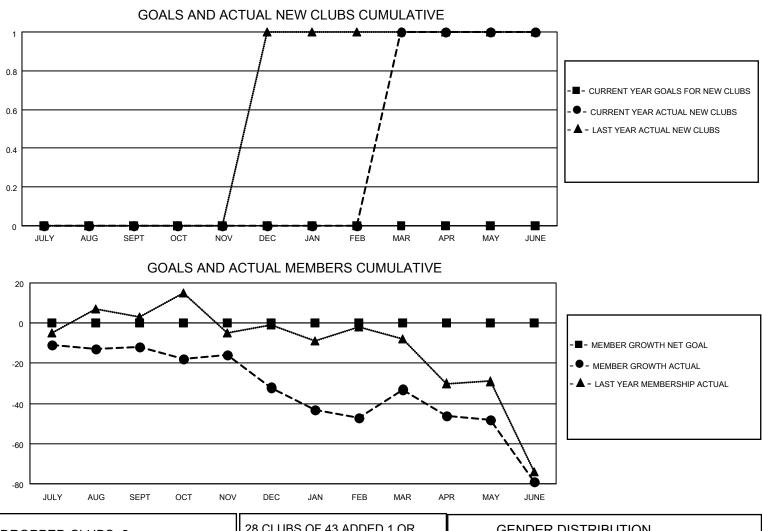

## LOCATION WASHINGTON

District 19 C

Results as of: 6/30/2023

| Clubs                 |               |           |               | Members               |                         |                         |                                                    |
|-----------------------|---------------|-----------|---------------|-----------------------|-------------------------|-------------------------|----------------------------------------------------|
| RESULTS FOR 2022-2023 |               |           |               | RESULTS FOR 2022-2023 |                         |                         |                                                    |
| QUARTER               | NEW CLUB GOAL | NEW CLUBS | DROPPED CLUBS | QUARTER               | MBER GROWTH NET<br>GOAL | MEMBER GROWTH<br>ACTUAL | DROPPED<br>MEMBERS ACTUAL<br>(including transfers) |
| JULY/AUG/SEPT         | 0             | 0         | 1             | JULY/AUG/SEPT         | 0                       | 22                      | 30                                                 |
| OCT/NOV/DEC           | 0             | 0         | 0             | OCT/NOV/DEC           | 0                       | 29                      | 41                                                 |
| JAN/FEB/MAR           | 0             | 1         | 1             | JAN/FEB/MAR           | 0                       | 50                      | 47                                                 |
| APR/MAY/JUNE          | 0             | 0         | 0             | APR/MAY/JUNE          | 0                       | 23                      | 68                                                 |